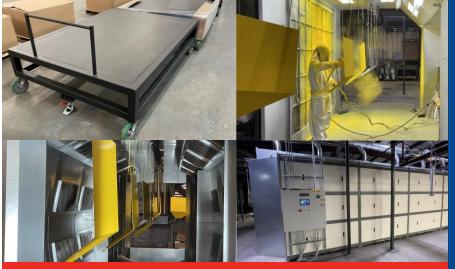

# FABRICATION & ASSEMBLY CAPABILITIES

US Metal Crafters offers a wide range of cutting, shaping, and joining capabilities. Our experience runs the gambit. We routinely fabricate metal cabinets, chassis, as well as countless other flat and formed sheet metal parts and assemblies used in consumer products and industrial applications.

Our broad capabilities enable us to tackle assemblies that require multiple manufacturing processes. Assemblies are joined by welding or other mechanical methods. From prototype to production quantities, you can rely on USMC's equipment, expertise, and capacity to deliver your parts on time and on budget.

## SPECIFICATIONS

- Multiple Stamping Presses
  - 40-200 Tons
- Trumpf Turret Punches
  - Up to 28 Tons
- Tube Benders up to 3"
- Press Brakes up to 175 Tons
- MIG/TIG Welding
- In-House Powder Coating & Wet Paint Line