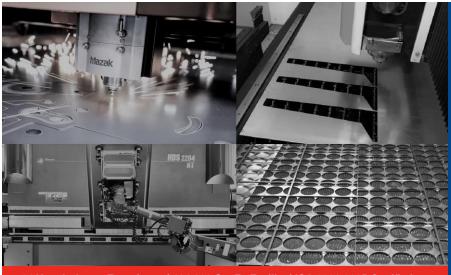

# LASER CUTTING + FORMING CAPABILITIES

Need parts now? USMC's fiber lasers ensure fast turnaround and clean & accurate cuts in a wide variety of metals.

Our fiber lasers excel at cutting, engraving, and boring metals. Our new Mazak Optiplex Champion fiber lasers are a great option for high-volume production of parts in thin to mid-thickness materials.

Our forming process is further enhanced with our automatic press brake which allows for rapid setup and increased production efficiency.

### SPECIFICATIONS

- Mazak 3000 Watt & 8000
  Watt Fiber Lasers
- Automatic SafanDarley
  CNC Press Brake
- Rapid Set-up
- Reduced Number of Production Steps

34 Year Industry Experience | 134,000 Sq. Ft. Facility | ISO 9001:2015 Certified