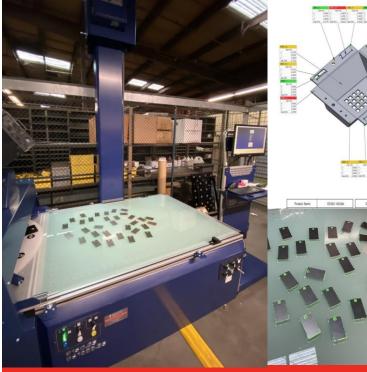

## ADVANCED PLANAR INSPECTION

Leading the Way in Quality Assurance.

Our 3D Optic and Planar Inspection System utilizes world renowned QA technology.

- Accurately measure surfaces and edges in 3D
- QA issues identified through single click inspection
- Instant product quality verification, reverse engineering capabilities, & comprehensive report generation

## **KEY FEATURES**

- 3D Inspection
- Reverse Engineering
- Can measure surfaces & edges in 3D
- 40 million measurements in 0.1 seconds
- CAD comparison