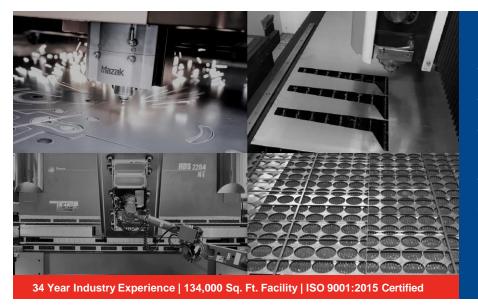

# LASER CUTTING + FORMING CAPABILITIES

Need parts now? USMC's fiber lasers ensure fast turnaround and clean & accurate cuts in a wide variety of metals.

Our fiber lasers excel at cutting, engraving, and boring metals. Our new Mazak Optiplex Champion fiber lasers are a great option for high-volume production of parts in thin to mid-thickness materials.

Our forming process is further enhanced with our automatic press brake which allows for rapid setup and increased production efficiency.

#### **SPECIFICATIONS**

- Mazak 3000 Watt & 8000
  Watt Fiber Lasers
- Automatic SafanDarley
  CNC Press Brake
- Rapid Set-up
- Reduced Number of Production Steps

- info@us-metalcrafters.com
- 336-861-2100
- 2400 Shore Street, Archdale, NC 27263
- us-metalcrafters.com
- Follow us on LinkedIn for more