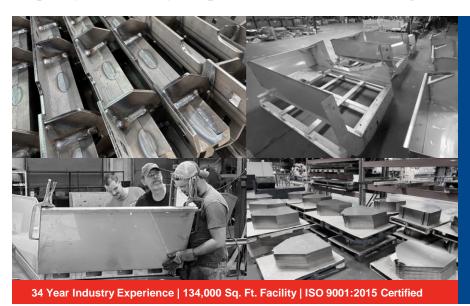

# FABRICATION & ASSEMBLY CAPABILITIES

US Metal Crafters offers a wide range of cutting, shaping, and joining capabilities. Our experience runs the gambit. We routinely fabricate metal cabinets, chassis, as well as countless other flat and formed sheet metal parts and assemblies used in consumer products and industrial applications.

Our broad capabilities enable us to tackle assemblies that require multiple manufacturing processes.

Assemblies are joined by welding or other mechanical methods. From prototype to production quantities, you can rely on USMC's equipment, expertise, and capacity to deliver your parts on time and on budget.

## **SPECIFICATIONS**

- Multiple Stamping Presses
  - 40-200 Tons
- Trumpf Turret Punches
  - Up to 28 Tons
- Tube Benders up to 3"
- Press Brakes up to 175 Tons
- MIG/TIG Welding
- In-House Powder Coating &
  Wet Paint Line