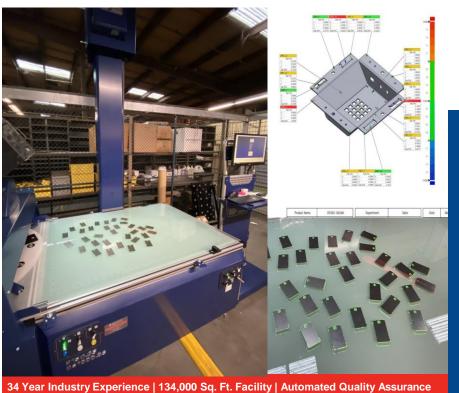

# ADVANCED PLANAR INSPECTION

Leading the Way in Quality Assurance.

Our 3D Optic and Planar Inspection System utilizes world renowned QA technology.

- Accurately measure surfaces and edges in 3D
- QA issues identified through single click inspection
- Instant product quality verification, reverse engineering capabilities, & comprehensive report generation

**KEY FEATURES** 

- 3D Inspection
- Reverse Engineering
- Can measure surfaces & edges in 3D
- 40 million measurements in
  0.1 seconds
- CAD comparison

- info@us-metalcrafters.com
- 336-861-2100
- 2400 Shore Street, Archdale, NC 27263
- us-metalcrafters.com
- Follow us on LinkedIn for more