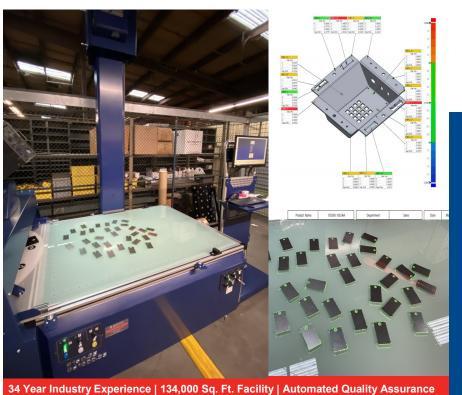

## ADVANCED PLANAR INSPECTION

Leading the Way in Quality Assurance.

Our 3D Optic and Planar Inspection System utilizes world renowned QA technology.

- Accurately measure surfaces and edges in 3D
- QA issues identified through single click inspection
- Instant product quality verification, reverse engineering capabilities, & comprehensive report generation

**KEY FEATURES** 

- 3D Inspection
- Reverse Engineering
- Can measure surfaces & edges in 3D
- 40 million measurements in
  0.1 seconds
- CAD comparison

- info@us-metalcrafters.com
- 336-861-2100
- 2400 Shore Street, Archdale, NC 27263
- us-metalcrafters.com
- Follow us on LinkedIn for more