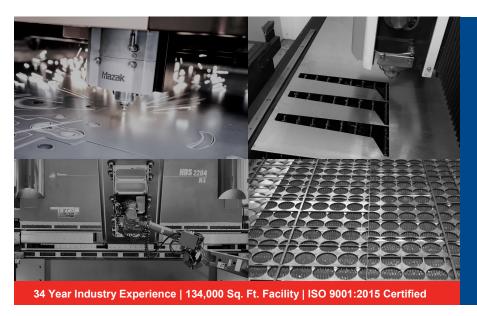

# LASER CUTTING + FORMING CAPABILITIES

Need parts now? USMC's fiber lasers ensure fast turnaround and clean & accurate cuts in a wide variety of metals.

Our fiber lasers excel at cutting, engraving, and boring metals. Our new Mazak Optiplex Champion fiber lasers are a great option for high-volume production of parts in thin to mid-thickness materials.

Our forming process is further enhanced with our automatic press brake which allows for rapid setup and increased production efficiency.

### **SPECIFICATIONS**

- Mazak 3000 Watt & 8000
  Watt Fiber Lasers
- Automatic SafanDarley
  CNC Press Brake
- Rapid Set-up
- Reduced Number of Production Steps

- info@us-metalcrafters.com
- 336-861-2100
- 2400 Shore Street, Archdale, NC 27263
- us-metalcrafters.com
- Follow us on LinkedIn for more