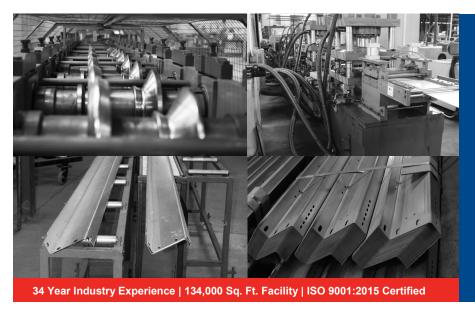

### ROLL FORMING CAPABILITIES

US Metal Crafters' large capacity roll forming mills and in-line presses provide customers with flexibility. Presses and Mills can be configured to achieve the desired production environment. Our in-house tool and die shop can provide tooling to produce simple profiles or more complicated shapes.

USMC offers roll forming in a wide variety of materials, including mild and high strength steel, PVC coated steel, aluminum, and copper. We can accommodate up to 8 gauge material thicknesses (0.1644"-4.2mm).

### **SPECIFICATIONS**

- 1" Shaft-8 Stands
- 2.5" Shaft- 16 Stands
- 14" Wide-14ga
- 12" Wide- 8ga
- Light to Heavy Weights of Various Materials
- Short to VERY Long Parts
- Up to 7 In-Line Stamping Stations
- Flying Cut-Offs for Fast Production